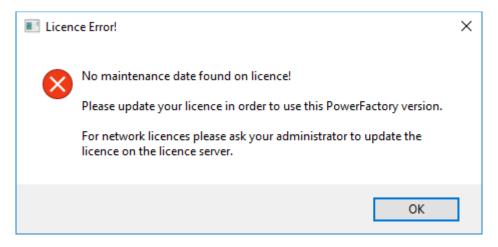

## How do I update my license?

From PowerFacory 2019 the maintenance date is included on the license. When starting a PowerFactory version it will be checked if the release date is within the maintenance period to ensure you are allowed to use this version. So when migrating to PowerFactory 2019 or a later version you are forced to update you license.