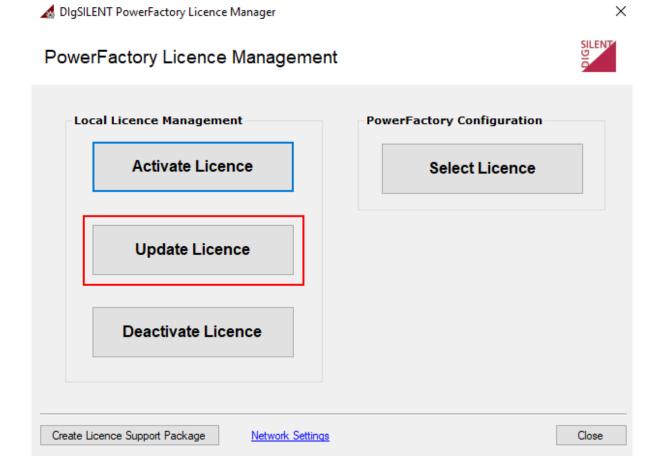

In order to update you license you have to go to the "License Manager". The "License Manager" is automatically installed alongside PowerFactory and you should find it easily via searching all programs. Open the "License Manager" and press the button "Update License"